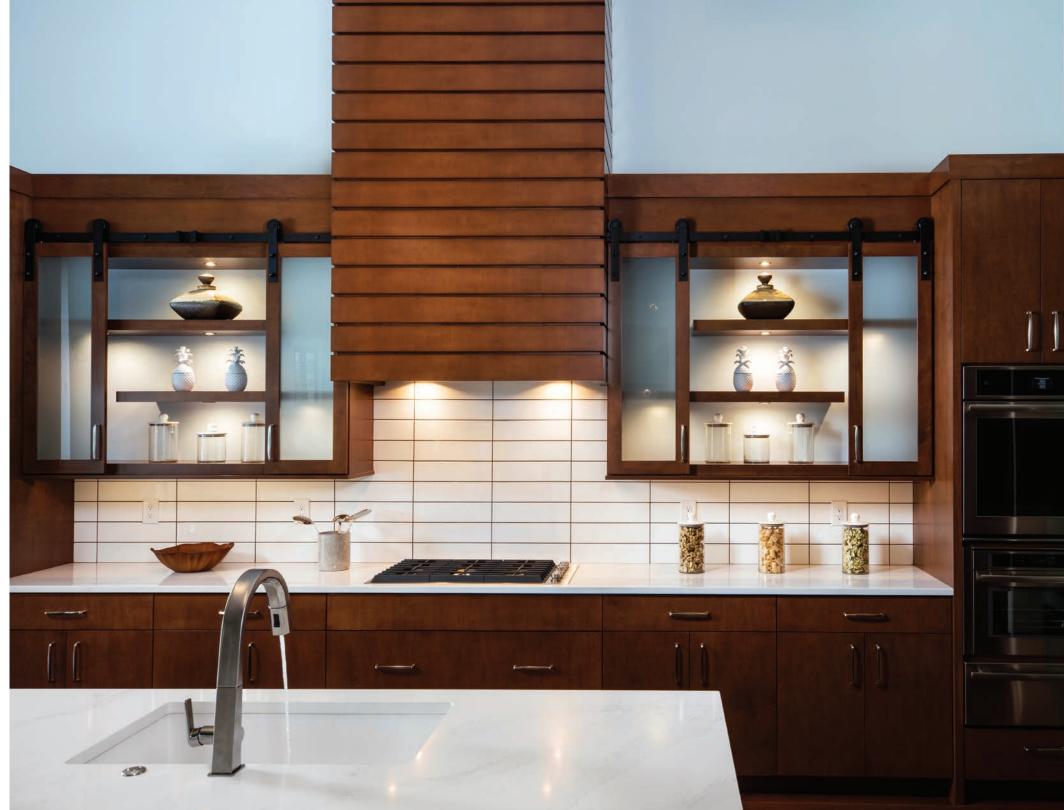

We are the in-house cabinetry division of McGarvey Custom Homes, manufacturing and installing **completely custom cabinetry** for all of their project needs and more.

We create cabinetry, built-ins, wall details, custom doors, custom furniture, and millwork.

## WHY CHOOSE SOUTHLINKS?

We stand out from the rest by creating completely custom cabinetry, not factory manufactured. In our climate controlled workspace, **efficiency** is maximized through the use of a CNC machine which cuts raw materials precisely with little waste. Because everything we design and build for McGarvey is in-house, we typically operate with shorter lead times on full projects, replacement parts, and repairs.